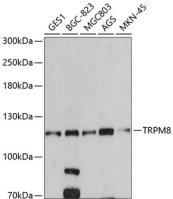

#### Validations

Western blot - TRPM8 Polyclonal Antibody

Western blot analysis of extracts of various cell lines, using TRPM8 antibody at 1:500 dilution.Secondary antibody: HRP Goat Anti-Rabbit IgG (H+L) at 1:10000 dilution.Lysates/proteins: 25ug per lane.Blocking buffer: 3% nonfat dry milk in TBST.Detection: ECL Basic Kit .Exposure time: 60s.