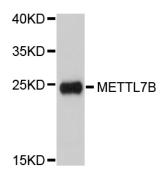

Western blot - METTL7B Polyclonal Antibody

Western blot analysis of extracts of mouse liver, using METTL7B antibody at 1:1000 dilution. Secondary antibody: HRP Goat Anti-Rabbit IgG (H+L) at 1:10000 dilution. Lysates/proteins: 25ug per lane. Blocking buffer: 3% nonfat dry milk in TBST. Detection: ECL Enhanced Kit . Exposure time: 90s.