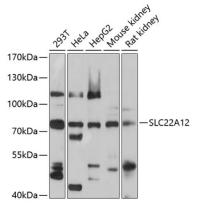

**Dilutions** 

WB 1:1000 - 1:2000

**Validations** 

Western blot - SLC22A12 Polyclonal Antibody

Western blot analysis of extracts of various cell lines, using SLC22A12 antibody at 1:1000 dilution. Secondary antibody: HRP Goat Anti-

Rabbit IgG (H+L) at 1:10000

dilution. Lysates/proteins: 25<br/>ug per lane. Blocking buffer: 3% nonfat dry milk in TBST.<br/>Detection: ECL

Basic Kit .Exposure time: 30s.