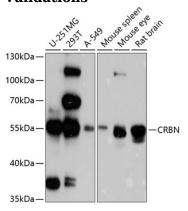

**Dilutions** 

WB 1:200 - 1:2000

**Validations** 

Western blot - CRBN Polyclonal Antibody

Western blot analysis of extracts of various cell lines, using CRBN antibody at 1:1000 dilution.Secondary antibody: HRP Goat Anti-Rabbit IgG (H+L) at 1:10000

dilution.Lysates/proteins: 25ug per lane.Blocking buffer: 3% nonfat dry milk in TBST.Detection: ECL

Basic Kit .Exposure time: 30s.