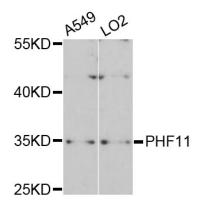

**Ig Type** 

Rabbit IgG

**Applications** 

WB

**Dilutions** 

WB 1:500 - 1:1000

**Validations** 

Western blot - PHF11 Polyclonal Antibody

Western blot analysis of extracts of various cell lines, using PHF11 antibody at 1:1000 dilution. Secondary antibody: HRP Goat Anti-Rabbit IgG (H+L) at 1:10000 dilution. Lysates/proteins: 25ug per lane. Blocking

buffer: 3% nonfat dry milk in TBST.Detection: ECL

Enhanced Kit .Exposure time: 90s.