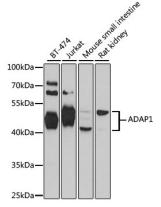

#### Validations

Western blot - ADAP1 Polyclonal Antibody

Western blot analysis of extracts of various cell lines, using ADAP1 antibody at 1:1000 dilution.Secondary antibody: HRP Goat Anti-Rabbit IgG (H+L) at 1:10000 dilution.Lysates/proteins: 25ug per lane.Blocking buffer: 3% nonfat dry milk in TBST.Detection: ECL

Basic Kit .Exposure time: 30s.

Immunofluorescence - ADAP1 Polyclonal Antibody

Immunofluorescence analysis of U2OS cells using ADAP1 antibody at dilution of 1:100. Blue: DAPI for nuclear staining.