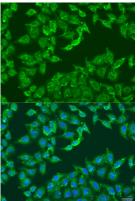

Basic Kit .Exposure time: 30s.

Immunofluorescence - ADAP1 Polyclonal Antibody

Immunofluorescence analysis of U2OS cells using ADAP1 antibody at dilution of 1:100. Blue: DAPI for nuclear staining.