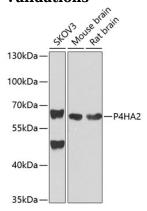

**Dilutions** 

WB 1:500 - 1:2000

**Validations** 

Western blot - P4HA2 Polyclonal Antibody

Western blot analysis of extracts of various cell lines, using P4HA2 antibody at 1:1000 dilution. Secondary antibody: HRP Goat Anti-Rabbit IgG (H+L) at 1:10000 dilution. Lysates/proteins: 25ug per lane. Blocking

buffer: 3% nonfat dry milk in TBST.Detection: ECL

Basic Kit .Exposure time: 30s.