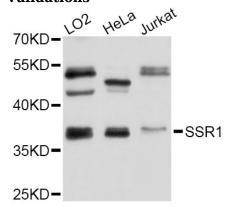

**Dilutions** 

WB 1:500 - 1:2000

**Validations** 

Western blot - SSR1 Polyclonal Antibody

Western blot analysis of extracts of various cell lines, using SSR1 Antibody at 1:1000 dilution.Secondary antibody: HRP Goat Anti-Rabbit IgG (H+L) at 1:10000

dilution.Lysates/proteins: 25ug per lane.Blocking buffer: 3% nonfat dry milk in TBST.Detection: ECL

Basic Kit .Exposure time: 20s.