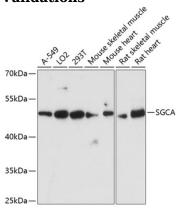

WB 1:500 - 1:2000

**Validations** 

Western blot - SGCA Polyclonal Antibody

Western blot analysis of extracts of various cell lines, using SGCA antibody at 1:3000 dilution. Secondary antibody: HRP Goat Anti-

Rabbit IgG (H+L) at 1:10000

dilution. Lysates/proteins: 25<br/>ug per lane. Blocking buffer: 3% nonfat dry milk in TBST.<br/>Detection: ECL

Basic Kit .Exposure time: 90s.