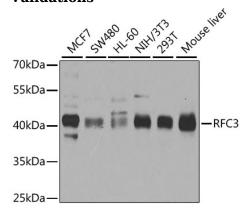

**Dilutions** 

WB 1:500 - 1:2000

**Validations** 

Western blot - RFC3 Polyclonal Antibody

Western blot analysis of extracts of various cell lines, using RFC3 antibody at 1:1000 dilution. Secondary antibody: HRP Goat Anti-Rabbit IgG (H+L) at 1:10000

dilution.Lysates/proteins: 25ug per lane.Blocking buffer: 3% nonfat dry milk in TBST.Detection: ECL

Basic Kit .Exposure time: 5s.