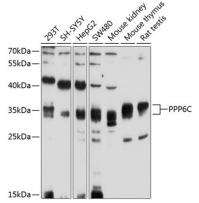

## Validations

Western blot - PPP6C Polyclonal Antibody

Western blot analysis of extracts of various cell lines, using PPP6C antibody at 1:1000 dilution.Secondary antibody: HRP Goat Anti-Rabbit IgG (H+L) at 1:10000 dilution.Lysates/proteins: 25ug per lane.Blocking buffer: 3% nonfat dry milk in TBST.Detection: ECL Enhanced Kit .Exposure time: 90s.