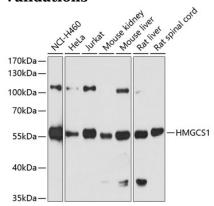

**Dilutions** 

WB 1:1000 - 1:2000 IF 1:50 - 1:200

**Validations** 

Western blot - HMGCS1 Polyclonal Antibody

Western blot analysis of extracts of various cell lines, using HMGCS1 antibody at 1:7000 dilution. Secondary antibody: HRP Goat Anti-Rabbit IgG (H+L) at 1:10000 dilution. Lysates/proteins: 25ug per lane. Blocking buffer: 3% nonfat dry milk in TBST. Detection: ECL Basic Kit . Exposure time: 30s.