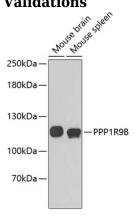

**Ig Type** 

Rabbit IgG

**Applications** 

WB

**Dilutions** 

WB 1:500 - 1:2000

**Validations** 

Western blot - PPP1R9B Polyclonal Antibody

Western blot analysis of extracts of various cell lines, using PPP1R9B antibody .Secondary antibody: HRP Goat Anti-Rabbit IgG (H+L) at 1:10000 dilution.Lysates/proteins: 25ug per lane.Blocking buffer: 3% nonfat dry milk in TBST.