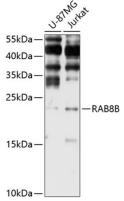

## Validations

Western blot - RAB8B Polyclonal Antibody

Western blot analysis of extracts of various cell lines, using RAB8B antibody at 1:1000 dilution.\_Secondary antibody: HRP Goat Anti-Rabbit IgG (H+L) at 1:10000 dilution.\_Lysates/proteins: 25ug per lane.\_Blocking buffer: 3% nonfat dry milk in TBST.\_Detection: ECL Enhanced Kit .\_Exposure time: 90s.