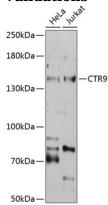

**Dilutions** 

WB 1:1000 - 1:2000

**Validations** 

Western blot - CTR9 Polyclonal Antibody

Western blot analysis of extracts of various cell lines, using CTR9 antibody at 1:1000 dilution. Secondary antibody: HRP Goat Anti-Rabbit IgG (H+L) at 1:10000 dilution. Lysates/proteins: 25 ug per lane. Blocking buffer: 3% nonfat dry milk in TBST. Detection: ECL

Basic Kit .Exposure time: 30s.