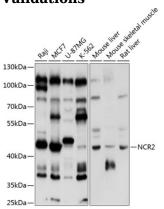

**Dilutions** 

WB 1:200 - 1:2000

**Validations** 

Western blot - NCR2 Polyclonal Antibody

Western blot analysis of extracts of various cell lines, using NCR2 antibody at 1:1000 dilution. Secondary antibody: HRP Goat Anti-

Rabbit IgG (H+L) at 1:10000

dilution.Lysates/proteins: 25ug per lane.Blocking buffer: 3% nonfat dry milk in TBST.Detection: ECL

Basic Kit .Exposure time: 10s.