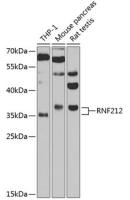

# Validations

Western blot - RNF212 Polyclonal Antibody

Western blot analysis of extracts of various cell lines, using RNF212 antibody at 1:1000 dilution.Secondary antibody: HRP Goat Anti-Rabbit IgG (H+L) at 1:10000 dilution.Lysates/proteins: 25ug per lane.Blocking buffer: 3% nonfat dry milk in TBST.Detection: ECL Basic Kit .Exposure time: 90s.