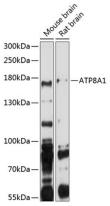

**Dilutions** 

WB 1:500 - 1:2000

**Validations** 

Western blot - ATP8A1 Polyclonal Antibody

Western blot analysis of extracts of various cell lines, using ATP8A1 antibody at 1:1000 dilution. Secondary antibody: HRP Goat Anti-Rabbit IgG (H+L) at 1:10000

dilution. Lysates/proteins: 25ug per lane. Blocking buffer: 3% nonfat dry milk in TBST. Detection: ECL

Basic Kit .Exposure time: 90s.