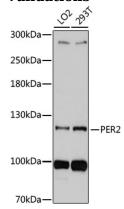

**Validations** 

Western blot - Per2 Polyclonal Antibody

Western blot analysis of extracts of various cell lines, using PER2 antibody at 1:1000 dilution. Secondary antibody: HRP Goat Anti-Rabbit IgG (H+L) at 1:10000 dilution. Lysates/proteins: 25 ug per lane. Blocking

buffer: 3% nonfat dry milk in TBST.Detection: ECL

Basic Kit .Exposure time: 90s.