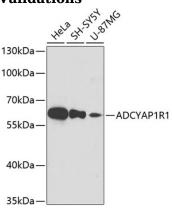

## Validations

Western blot - ADCYAP1R1 Polyclonal Antibody

Western blot analysis of extracts of various cell lines, using ADCYAP1R1 antibody at 1:400 dilution.Secondary antibody: HRP Goat Anti-Rabbit IgG (H+L) at 1:10000 dilution.Lysates/proteins: 25ug per lane.Blocking buffer: 3% nonfat dry milk in TBST.Detection: ECL Basic Kit .Exposure time: 90s.