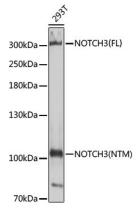

### **Validations**

Western blot - NOTCH3 Polyclonal Antibody

Western blot analysis of extracts of 293T cells, using NOTCH3 antibody at 1:400 dilution. Secondary antibody: HRP Goat Anti-Rabbit IgG (H+L) at 1:10000 dilution. Lysates/proteins: 25ug per lane. Blocking buffer: 3% nonfat dry milk in TBST. Detection: ECL Enhanced Kit . Exposure time: 90s.