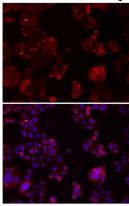

Immunofluorescence - NOTCH3 Polyclonal Antibody

Immunofluorescence analysis of SW480 cells showing nuclear and cytoplasmic localization with NOTCH3 antibody 1:200 (top,red)..