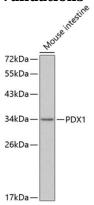

Ig Type

Rabbit IgG

**Applications** 

WB

**Dilutions** 

WB 1:500 - 1:1000

**Validations** 

Western blot - PDX1 Polyclonal Antibody

Western blot analysis of extracts of mouse intestine, using PDX1 antibody at 1:400 dilution. Secondary antibody: HRP Goat Anti-Rabbit IgG (H+L) at 1:10000 dilution. Lysates/proteins: 25ug per lane. Blocking

buffer: 3% nonfat dry milk in TBST.