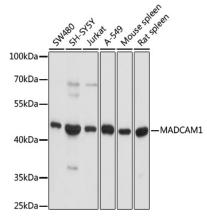

Ig Type

Rabbit IgG

**Applications** 

WB

**Dilutions** 

WB 1:200 - 1:1000

**Validations** 

Western blot - MADCAM1 Polyclonal Antibody

Western blot analysis of extracts of various cell lines, using MADCAM1 antibody at 1:1000 dilution. Secondary antibody: HRP Goat Anti-Rabbit IgG (H+L) at 1:10000

dilution.Lysates/proteins: 25ug per lane.Blocking buffer: 3% nonfat dry milk in TBST.Detection: ECL

Basic Kit .Exposure time: 90s.