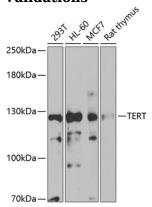

**Dilutions** 

WB 1:500 - 1:2000

**Validations** 

Western blot - TERT Polyclonal Antibody

Western blot analysis of extracts of various cell lines, using TERT antibody at 1:1000 dilution. Secondary antibody: HRP Goat Anti-Rabbit IgG (H+L) at 1:10000 dilution. Lysates/proteins: 25ug per lane. Blocking buffer: 3% nonfat dry milk in TBST. Detection: ECL

Enhanced Kit .Exposure time: 20s.