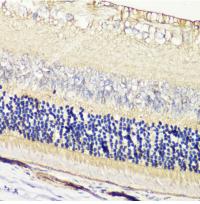

Immunohistochemistry - GRK1 Polyclonal Antibody

Immunohistochemistry of paraffin-embedded rat retina using GRK1 antibody at dilution of 1:200 (40x lens).