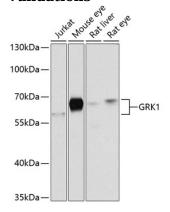

# **Validations**

Western blot - GRK1 Polyclonal Antibody

Western blot analysis of extracts of various cell lines, using GRK1 antibody at 1:1000 dilution. Secondary antibody: HRP Goat Anti-Rabbit IgG (H+L) at 1:10000 dilution. Lysates/proteins: 25ug per lane. Blocking buffer: 3% nonfat dry milk in TBST. Detection: ECL Basic Kit . Exposure time: 30s.