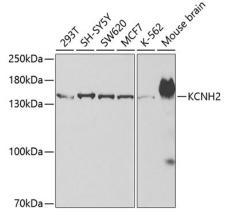

#### Validations

Western blot - KCNH2 Polyclonal Antibody

Western blot analysis of extracts of various cell lines, using KCNH2 antibody at 1:500 dilution.Secondary antibody: HRP Goat Anti-Rabbit IgG (H+L) at 1:10000 dilution.Lysates/proteins: 25ug per lane.Blocking buffer: 3% nonfat dry milk in TBST.Detection: ECL Enhanced Kit .Exposure time: 30s.