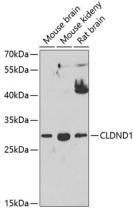

## Validations

Western blot - CLDND1 Polyclonal Antibody

Western blot analysis of extracts of various cell lines, using CLDND1 antibody at 1:1000 dilution.Secondary antibody: HRP Goat Anti-Rabbit IgG (H+L) at 1:10000 dilution.Lysates/proteins: 25ug per lane.Blocking buffer: 3% nonfat dry milk in TBST.Detection: ECL Basic Kit .Exposure time: 90s.