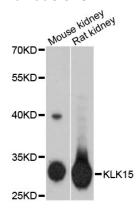

## Validations

Western blot - KLK15 Polyclonal Antibody

Western blot analysis of extracts of various cell lines, using KLK15 antibody at 1:3000 dilution.Secondary antibody: HRP Goat Anti-Rabbit IgG (H+L) at 1:10000 dilution.Lysates/proteins: 25ug per lane.Blocking buffer: 3% nonfat dry milk in TBST.Detection: ECL Basic Kit .Exposure time: 30s.