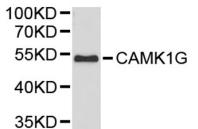

**Ig Type** 

Rabbit IgG

**Applications** 

WB

**Dilutions** 

WB 1:500 - 1:2000

**Validations** 

Mouse liver

25KD-

Western blot - CAMK1G Polyclonal Antibody

Western blot analysis of extracts of mouse liver, using CAMK1G antibody .Secondary antibody: HRP Goat Anti-Rabbit IgG (H+L) at 1:10000 dilution.Lysates/proteins: 25ug per lane.Blocking buffer: 3% nonfat dry milk in TBST.