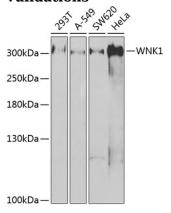

**Dilutions** 

WB 1:500 - 1:2000 IF 1:50 - 1:200

**Validations** 

Western blot - WNK1 Polyclonal Antibody

Western blot analysis of extracts of various cell lines, using WNK1 antibody at 1:1000 dilution. Secondary antibody: HRP Goat Anti-Rabbit IgG (H+L) at 1:10000

dilution.Lysates/proteins: 25ug per lane.Blocking buffer: 3% nonfat dry milk in TBST.Detection: ECL

Basic Kit .Exposure time: 90s.

Immunofluorescence - WNK1 Polyclonal Antibody

Immunofluorescence analysis of HeLa cells using WNK1 antibody . Blue: DAPI for nuclear staining.