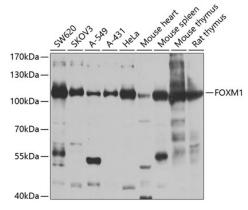

WB 1:500 - 1:2000

**Validations** 

Western blot - FOXM1 Polyclonal Antibody

Western blot analysis of extracts of various cell lines, using FOXM1 antibody at 1:1000 dilution.Secondary antibody: HRP Goat Anti-Rabbit IgG (H+L) at 1:10000

dilution.Lysates/proteins: 25ug per lane.Blocking buffer: 3% nonfat dry milk in TBST.Detection: ECL

Basic Kit .Exposure time: 90s.