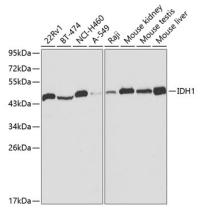

WB 1:500 - 1:2000

**Validations** 

Western blot - IDH1 Polyclonal Antibody

Western blot analysis of extracts of various cell lines, using IDH1 antibody at 1:1000 dilution. Secondary antibody: HRP Goat Anti-Rabbit IgG (H+L) at 1:10000

dilution.Lysates/proteins: 25ug per lane.Blocking

buffer: 3% nonfat dry milk in TBST.