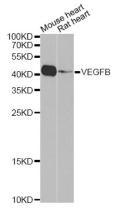

WB 1:500 - 1:2000

**Validations** 

Western blot - VEGFB Polyclonal Antibody

Western blot analysis of extracts of various cell lines, using VEGFB Antibody at 1:1000 dilution. Secondary antibody: HRP Goat Anti-Rabbit IgG (H+L) at 1:10000 dilution. Lysates/proteins: 25ug per lane. Blocking buffer: 3% nonfat dry milk in TBST. Detection: ECL

Enhanced Kit .Exposure time: 90s.