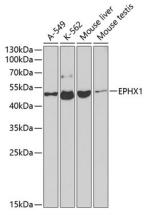

**Dilutions** 

WB 1:500 - 1:2000

**Validations** 

Western blot - EPHX1 Polyclonal Antibody

Western blot analysis of extracts of various cell lines, using EPHX1 antibody at 1:1000 dilution. Secondary antibody: HRP Goat Anti-Rabbit IgG (H+L) at 1:10000

dilution.Lysates/proteins: 25ug per lane.Blocking

buffer: 3% nonfat dry milk in TBST.