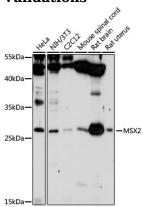

**Dilutions** 

WB 1:500 - 1:2000

**Validations** 

Western blot - MSX2 Polyclonal Antibody

Western blot analysis of extracts of various cell lines, using MSX2 antibody at 1:1000 dilution. Secondary antibody: HRP Goat Anti-

Rabbit IgG (H+L) at 1:10000

dilution.Lysates/proteins: 25ug per lane.Blocking buffer: 3% nonfat dry milk in TBST.Detection: ECL

Enhanced Kit .Exposure time: 10s.