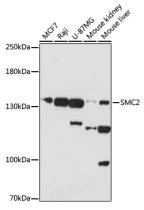

**Dilutions** 

WB 1:500 - 1:2000

**Validations** 

Western blot - SMC2 Polyclonal Antibody

Western blot analysis of extracts of various cells, using SMC2 antibody at 1:1000

dilution. Secondary antibody: HRP Goat Anti-

Rabbit IgG (H+L) at 1:10000

dilution.Lysates/proteins: 25ug per lane.Blocking buffer: 3% nonfat dry milk in TBST.Detection: ECL

Basic Kit .Exposure time: 30s.