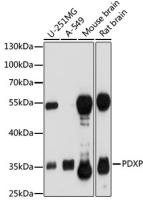

## Validations

Western blot - PDXP Polyclonal Antibody

Western blot analysis of extracts of various cell lines, using PDXP antibody at 1:1000 dilution.Secondary antibody: HRP Goat Anti-Rabbit IgG (H+L) at 1:10000 dilution.Lysates/proteins: 25ug per lane.Blocking buffer: 3% nonfat dry milk in TBST.Detection: ECL Basic Kit .Exposure time: 90s.