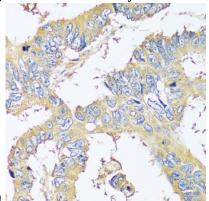

Immunohistochemistry of paraffin-embedded human colon carcinoma using BLOC1S3 antibody at dilution of 1:100 (40x lens).

Immunohistochemistry - BLOC1S3 Polyclonal Antibody

# **BLOC1S3 Polyclonal Antibody**

Immunohistochemistry of paraffin-embedded human breast cancer using BLOC1S3 antibody at dilution of 1:100 (40x lens).

Immunohistochemistry - BLOC1S3 Polyclonal Antibody