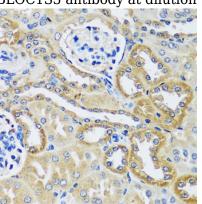

of 1:100 (40x lens).

Immunohistochemistry - BLOC1S3 Polyclonal Antibody

Immunohistochemistry of paraffin-embedded mouse kidney using BLOC1S3 antibody at dilution

of 1:100 (40x lens).

Immunofluorescence - BLOC1S3 Polyclonal Antibody