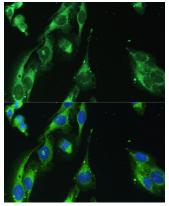

Immunofluorescence analysis of NIH-3T3 cells using BLOC1S3 antibody at dilution of 1:100. Blue: DAPI for nuclear staining.

Immunofluorescence - BLOC1S3 Polyclonal Antibody

Immunofluorescence analysis of U-2 OS cells using BLOC1S3 antibody at dilution of 1:100. Blue: DAPI for nuclear staining.