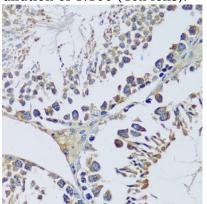

# **BLOC1S3 Polyclonal Antibody**

Immunohistochemistry of paraffin-embedded human breast cancer using BLOC1S3 antibody at dilution of 1:100 (40x lens).

Immunohistochemistry - BLOC1S3 Polyclonal Antibody