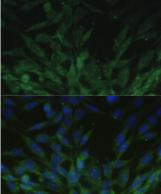

Immunofluorescence analysis of NIH-3T3 cells using BLOC1S3 antibody at dilution of 1:100. Blue: DAPI for nuclear staining.

Immunofluorescence - BLOC1S3 Polyclonal Antibody

Immunofluorescence analysis of U-2 OS cells using BLOC1S3 antibody at dilution of 1:100. Blue: DAPI for nuclear staining.