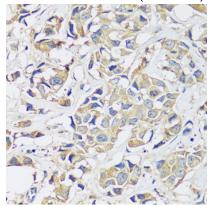

# **BLOC1S3 Polyclonal Antibody**

Immunohistochemistry of paraffin-embedded human breast cancer using BLOC1S3 antibody at dilution of 1:100 (40x lens).

Immunohistochemistry - BLOC1S3 Polyclonal Antibody

Immunohistochemistry of paraffin-embedded human uterine cancer using BLOC1S3 antibody at dilution of 1:100 (40x lens).

Immunohistochemistry - BLOC1S3 Polyclonal Antibody

Immunohistochemistry of paraffin-embedded mouse testis using BLOC1S3 antibody at dilution