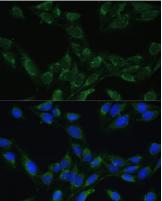

Immunofluorescence analysis of NIH-3T3 cells using BLOC1S3 antibody at dilution of 1:100. Blue: DAPI for nuclear staining.

Immunofluorescence - BLOC1S3 Polyclonal Antibody

Immunofluorescence analysis of U-2 OS cells using BLOC1S3 antibody at dilution of 1:100. Blue: DAPI for nuclear staining.