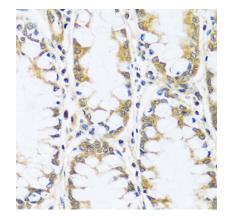

#### Validations

Immunohistochemistry - BLOC1S3 Polyclonal Antibody

Immunohistochemistry of paraffin-embedded human colon using BLOC1S3 antibody at dilution

of 1:100 (40x lens).

Immunohistochemistry - BLOC1S3 Polyclonal Antibody

Immunohistochemistry of paraffin-embedded human colon carcinoma using BLOC1S3 antibody at dilution of 1:100 (40x lens).

Immunohistochemistry - BLOC1S3 Polyclonal Antibody