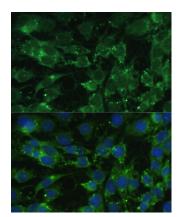

# **BLOC1S3 Polyclonal Antibody**

Immunofluorescence - BLOC1S3 Polyclonal Antibody

Immunofluorescence analysis of C6 cells using BLOC1S3 antibody at dilution of 1:100. Blue: DAPI

for nuclear staining.

Immunofluorescence - BLOC1S3 Polyclonal Antibody