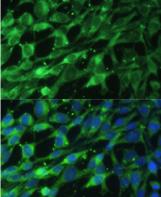

Immunofluorescence analysis of NIH-3T3 cells using BLOC1S3 antibody at dilution of 1:100. Blue: DAPI for nuclear staining.

Immunofluorescence - BLOC1S3 Polyclonal Antibody

Immunofluorescence analysis of U-2 OS cells using BLOC1S3 antibody at dilution of 1:100. Blue: DAPI for nuclear staining.