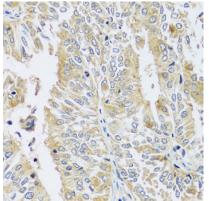

#### Validations

Immunohistochemistry - BLOC1S3 Polyclonal Antibody

Immunohistochemistry of paraffin-embedded human colon using BLOC1S3 antibody at dilution

of 1:100 (40x lens).

Immunohistochemistry - BLOC1S3 Polyclonal Antibody

Immunohistochemistry of paraffin-embedded human colon carcinoma using BLOC1S3 antibody at dilution of 1:100 (40x lens).

Immunohistochemistry - BLOC1S3 Polyclonal Antibody