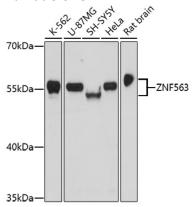

WB 1:500 - 1:2000

**Validations** 

Western blot - ZNF563 Polyclonal Antibody

Western blot analysis of extracts of various cell lines, using ZNF563 antibody at 1:1000 dilution. Secondary antibody: HRP Goat Anti-Rabbit IgG (H+L) at 1:10000

dilution.Lysates/proteins: 25ug per lane.Blocking buffer: 3% nonfat dry milk in TBST.Detection: ECL

Basic Kit .Exposure time: 30s.