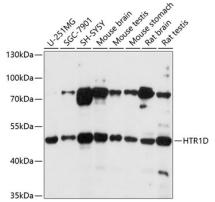

#### Validations

Western blot - HTR1D Polyclonal Antibody

Western blot analysis of extracts of various cell lines, using HTR1D antibody at 1:1000 dilution.Secondary antibody: HRP Goat Anti-Rabbit IgG (H+L) at 1:10000 dilution.Lysates/proteins: 25ug per lane.Blocking buffer: 3% nonfat dry milk in TBST.Detection: ECL Basic Kit .Exposure time: 10s.