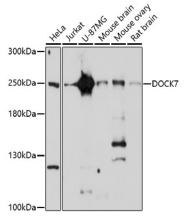

Ig Type

Rabbit IgG

**Applications** 

WB

**Dilutions** 

WB 1:500 - 1:2000

**Validations** 

Western blot - DOCK7 Polyclonal Antibody

Western blot analysis of extracts of various cell lines, using DOCK7 antibody at 1:1000 dilution. Secondary antibody: HRP Goat Anti-Rabbit IgG (H+L) at 1:10000

dilution. Lysates/proteins: 25<br/>ug per lane. Blocking buffer: 3% nonfat dry milk in TBST.<br/>Detection: ECL

Basic Kit .Exposure time: 30s.