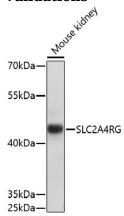

# Validations

Western blot - SLC2A4RG Polyclonal Antibody

Western blot analysis of extracts of mouse kidney,using SLC2A4RG antibody at 1:1000 dilution.Secondary antibody: HRP Goat Anti-Rabbit IgG (H+L) at 1:10000 dilution.Lysates/proteins: 25ug per lane.Blocking buffer: 3% nonfat dry milk in TBST.Detection: ECL Basic Kit .Exposure time: 10s.