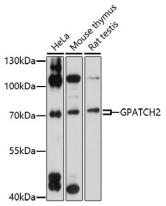

**Dilutions** 

WB 1:500 - 1:2000

**Validations** 

Western blot - GPATCH2 Polyclonal Antibody

Western blot analysis of extracts of various cell lines, using GPATCH2 antibody at 1:1000 dilution. Secondary antibody: HRP Goat Anti-Rabbit IgG (H+L) at 1:10000

dilution.Lysates/proteins: 25ug per lane.Blocking

buffer: 3% nonfat dry milk in TBST.Detection: ECL

Basic Kit .Exposure time: 90s.