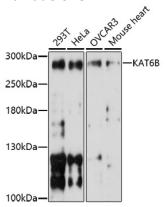

WB 1:500 - 1:2000

**Validations** 

Western blot - KAT6B Polyclonal Antibody

Western blot analysis of extracts of various cell lines, using KAT6B antibody at 1:1000 dilution. Secondary antibody: HRP Goat Anti-

Rabbit IgG (H+L) at 1:10000

dilution. Lysates/proteins: 25<br/>ug per lane. Blocking buffer: 3% nonfat dry milk in TBST.<br/>Detection: ECL

Basic Kit .Exposure time: 90s.