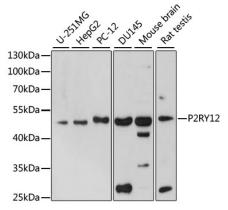

**Dilutions** 

WB 1:500 - 1:2000

**Validations** 

Western blot - P2RY12 Polyclonal Antibody

Western blot analysis of extracts of various cell lines, using P2RY12 antibody at 1:1000 dilution. Secondary antibody: HRP Goat Anti-

Rabbit IgG (H+L) at 1:10000

dilution. Lysates/proteins: 25<br/>ug per lane. Blocking buffer: 3% nonfat dry milk in TBST.<br/>Detection: ECL

Basic Kit .Exposure time: 180s.