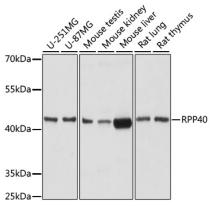

**Dilutions** 

WB 1:500 - 1:2000

**Validations** 

Western blot - RPP40 Polyclonal Antibody

Western blot analysis of extracts of various cell lines, using RPP40 antibody at 1:1000 dilution. Secondary antibody: HRP Goat Anti-Rabbit IgG (H+L) at 1:10000

dilution.Lysates/proteins: 25ug per lane.Blocking buffer: 3% nonfat dry milk in TBST.Detection: ECL

Basic Kit .Exposure time: 10s.