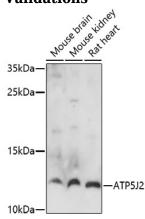

#### Validations

Western blot - ATP5J2 Polyclonal Antibody

Western blot analysis of extracts of various cell lines, using ATP5J2 antibody at 1:1000 dilution.Secondary antibody: HRP Goat Anti-Rabbit IgG (H+L) at 1:10000 dilution.Lysates/proteins: 25ug per lane.Blocking buffer: 3% nonfat dry milk in TBST.Detection: ECL Basic Kit .Exposure time: 90s.