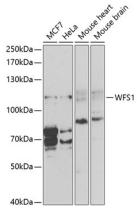

**Dilutions** 

WB 1:500 - 1:2000

**Validations** 

Western blot - WFS1 Polyclonal Antibody

Western blot analysis of extracts of various cell lines, using WFS1 antibody at 1:1000 dilution. Secondary antibody: HRP Goat Anti-Rabbit IgG (H+L) at 1:10000

dilution.Lysates/proteins: 25ug per lane.Blocking

buffer: 3% nonfat dry milk in TBST.