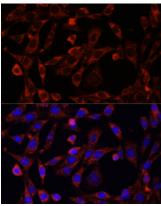

Immunofluorescence analysis of HeLa cells using UCP3 antibody at dilution of 1:100. Blue: DAPI for

nuclear staining.

Immunofluorescence - UCP3 Polyclonal Antibody

Immunofluorescence analysis of NIH/3T3 cells using UCP3 antibody at dilution of 1:100. Blue: DAPI for nuclear staining.