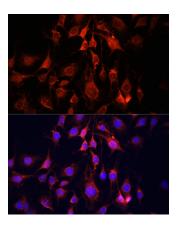

#### **Validations**

Immunofluorescence - UCP3 Polyclonal Antibody

Immunofluorescence analysis of C6 cells using UCP3 antibody at dilution of 1:100. Blue: DAPI for

nuclear staining.

Immunofluorescence - UCP3 Polyclonal Antibody