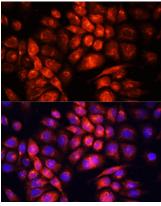

#### **Validations**

Immunofluorescence - UCP3 Polyclonal Antibody

Immunofluorescence analysis of C6 cells using UCP3 antibody at dilution of 1:100. Blue: DAPI for

nuclear staining.

Immunofluorescence - UCP3 Polyclonal Antibody

Immunofluorescence analysis of HeLa cells using UCP3 antibody at dilution of 1:100. Blue: DAPI for

nuclear staining.

Immunofluorescence - UCP3 Polyclonal Antibody

Immunofluorescence analysis of NIH/3T3 cells using UCP3 antibody at dilution of 1:100. Blue: DAPI for nuclear staining.