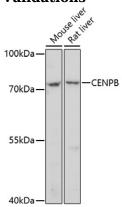

**Dilutions** 

WB 1:500 - 1:2000

**Validations** 

Western blot - CENPB Polyclonal Antibody

Western blot analysis of extracts of various cell lines, using CENPB antibody at 1:1000 dilution. Secondary antibody: HRP Goat Anti-Rabbit IgG (H+L) at 1:10000

dilution.Lysates/proteins: 25ug per lane.Blocking buffer: 3% nonfat dry milk in TBST.Detection: ECL

Basic Kit .Exposure time: 5min.